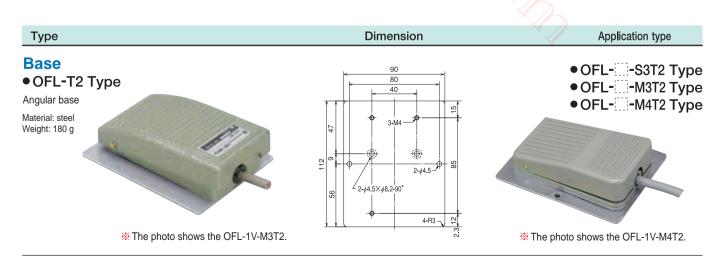

Dimension Application type **Protection Cover** OFL- CS Type OFL-CS Type ● OFL- -S3CS Type Material: stainless steel Weight: 1,310 g OFL- -M3CS Type OFL--M4CS Type ● OFL-:::-S5CS Type 149 140 140 OFL- S6CS Type ◆ OFL-:::-M6CS Type OFL S7CS Type ◆ OFL- HCS Type Different types call for different mounting screws. 136 OFL-:::-PCS Type Please indicate the foot switch type being used when placing an order. **Protection Cover** ● OFL-:::-S3C Type OFL-C Type ● OFL-:::-M3C Type Protection cover (w/ base) ● OFL- -M4C Type Material: aluminum ◆OFL-□-S5C Type Weight: 610 g OFL-□-PC Type **Protection Cover** • OFL-TV-S3C Type OFL-TVG-S3C Type OFL-TC Type OFL-TVG5-S3C Type 2-position Cover OFL-TV-M3C Type Material: steel Weight 1,500 g OFL-TV-M4C Type OFL-TV-FS2C Type 170-184-

## **Attachment base**