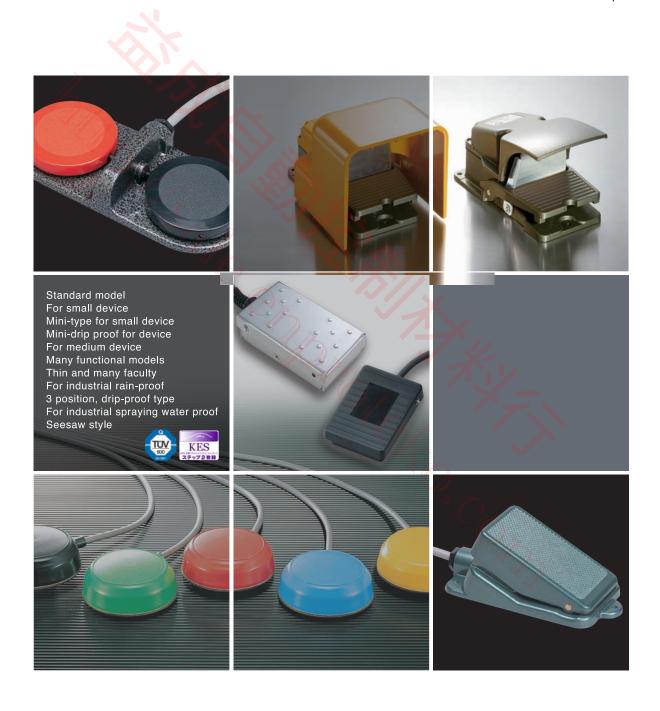

**CATALOG No.96F**GENERAL CATALOG

## **FOOT SWITCHES**

Made in Japan



## Protection cover and Attachment Base

## **Protection cover**

The product is a protection cover designed to provide protection against falling objects and to prevent malfunction caused by impacts.

Туре Dimension Application type **Protection Cover** OFL- CS Type OFL-CS Type ● OFL- -S3CS Type Material: stainless steel Weight: 1,310 g OFL- -M3CS Type OFL--M4CS Type ● OFL-:::-S5CS Type 149 140 140 OFL- S6CS Type ◆ OFL-:::-M6CS Type OFL S7CS Type ◆ OFL- HCS Type Different types call for different mounting screws. 136 OFL-:::-PCS Type Please indicate the foot switch type being used when placing an order. **Protection Cover** ● OFL-:::-S3C Type OFL-C Type ● OFL-:::-M3C Type Protection cover (w/ base) ● OFL- -M4C Type Material: aluminum ◆OFL-□-S5C Type Weight: 610 g OFL-□-PC Type **Protect