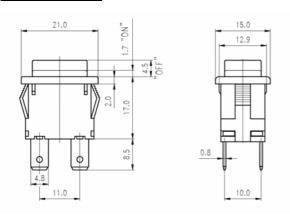

d office equipment such as monitors, home electric equipment and power supply.

### **Specifications**

| Item                  | Standard                                    |  |
|-----------------------|---------------------------------------------|--|
| Rating                | 10A 250V AC 12A 125V AC (UL 1054 EN61058-1) |  |
| Insulation Resistance | 100M <b>Ω</b> min. (Dc 500v)                |  |
| Dielectric Strength   | AC 1000V (50/60Hz for 1 minute)             |  |
| Contact Resistance    | 50m <b>Ω</b> max.                           |  |
| Electrically Life     | 10,000 cycles                               |  |

### **Product Selection**



| FUCTION | SCHEMATIC |
|---------|-----------|
| 4A      |           |
| 4B      |           |
| 4AL     |           |

### **Dimensions**



# Panel hole size



| PANEL<br>THICKNESS | DIM. X |
|--------------------|--------|
| 0.75 ~ 1.25        | 19.2   |
| 1.25 ~ 2.0         | 19.4   |
| 2.0 ~ 3.0          | 19.6   |