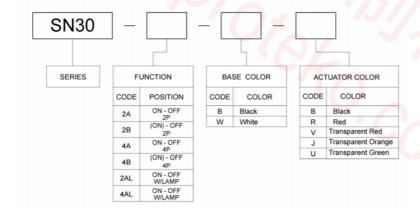

### **Product Selection**

| FUCTION | SCHEMATIC |
|---------|-----------|
| 4A      |           |
| 4B      |           |
| 4AL     |           |