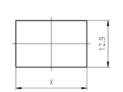

# Panel hole size

| PANEL<br>THICKNESS | DIM. X |
|--------------------|--------|
| 0.75 ~ 1.25        | 19.2   |
| 1.25 ~ 2.0         | 19.4   |
| 2.0 ~ 3.0          | 19.6   |