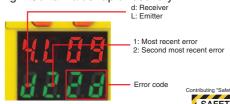

#### Error code history display

More detailed error information than that displayed by the error indicator on the Safety Light Curtain aids rapid recovery.

Example: Receiver power supply voltage error