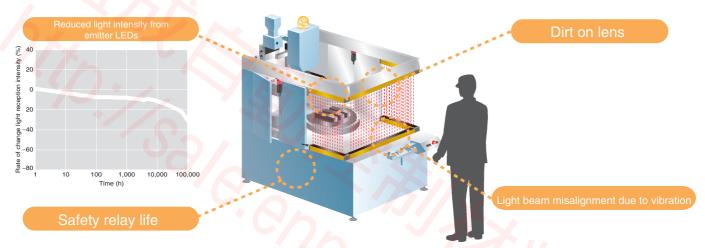

#### Digital display of received light intensity

You can check a digital value to determine whether the intensity of received light has fallen due to a dirty lens, light beam misalignment, or reduced emission power.

#### Monitor number of output operations

You can check the number of times the contact of the safety relay connected to the light curtain has operated.

Safety Relay

#### Accumlate the operated time

A flashing Safety Light Curtain indicator provides notification when inspection is required. When the inspection has been completed, the indicator turns OFF and the next check time is preset.

#### F3SN Operated Time Notification Function

In order to support continuous safe usage of the F3SN-A, F3SN-B and F3SH-A Safety Light Curtains, they have been equipped with a operated time notification function that notifies customers of the timing of periodic checks. A single indicator on the F3SN will flash when the total operated time exceeds 30,000 hours from the start of use, notifying when periodic inspection is required. ●Emitter (F3SN-A/F3SN-B/F3SH-A) Test indicator (orange) Lockout indicator (red) Interlock indicator (yellow) POWER indicator (green) Receiver (F3SN-A) OFF output indicator (red) Light intensity indicators (green) ON output indicator (green) Lockout indicator (red) Blanking indicator (green) The indicator on the emitter or receiver flashes when the total operated time exceeds 30,000 hours.