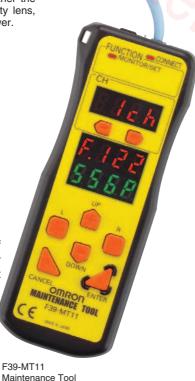

### F39-MT11

# Supporting Preventive Maintenance

Periodic status checks made with the Maintenance Tool help support stable operation and system safety.

#### Digital display of received light intensity

You can check a digital value to determine whether the intensity of received light has fallen due to a dirty lens, light beam misalignment, or reduced emission power.

#### Error code history display

More detailed error information than that displayed by the error indicator on the Safety Light Curtain aids rapid recovery.

Example: Receiver power supply voltage error