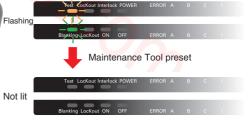

#### F3SN Operated Time Notification Function

In order to support continuous safe usage of the F3SN-A, F3SN-B and F3SH-A Safety Light Curtains, they have been equipped with a operated time notification function that notifies customers of the timing of periodic checks. A single indicator on the F3SN will flash when the total operated time exceeds 30,000 hours from the start of use, notifying when periodic inspection is required. ●Emitter (F3SN-A/F3SN-B/F3SH-A) Test indicator (orange) Lockout indicator (red) Interlock indicator (yellow) POWER indicator (green) Receiver (F3SN-A) OFF output indicator (red) Light intensity indicators (green) ON output indicator (green) Lockout indicator (red) Blanking indicator (green) The indicator on the emitter or receiver flashes when the total operated time exceeds 30,000 hours.

#### Using the Maintenance Tool when Notification Is Provided

- •Confirming that the light intensity has not fallen
- Setting the time for the next periodic inspection
- Stopping the flashing indicator for 30,000 hours of operated time (The Light Safety Curtain has no function for stopping flashing indicators.)