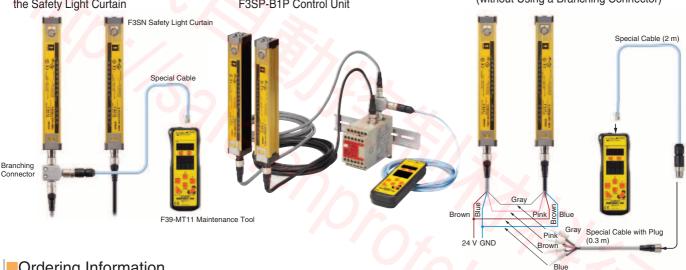

#### Connection Method

 Connecting a Branching Connector to the Safety Light Curtain

 Connecting a Branching Connector to the F3SP-B1P Control Unit

• Using the Wiring on the Terminal Block (without Using a Branching Connector)

#### Ordering Information

| Appearance | Model    | Applicable Sensors                                                              | Accessories                                                                                                                      |
|------------|----------|---------------------------------------------------------------------------------|----------------------------------------------------------------------------------------------------------------------------------|
|            | F39-MT11 | F3SN-A-series<br>F3SN-B-series<br>F3SH-A-series<br>F3WN-X-series<br>F3ZN-series | Branching Connector (1),<br>Connector Cap (1),<br>Special Cable (2 m),<br>Special Cable with Plug (0.3 m),<br>Instruction Manual |